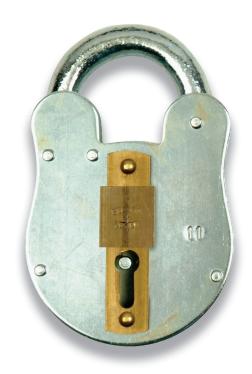

## FIRE BRIGADE PADLOCK

The Fire Brigade padlocks are approved fire brigade lever padlocks. The locks all work from the same key, so that the fire brigade and emergency service have access. The FB padlocks are made in England

## FB11