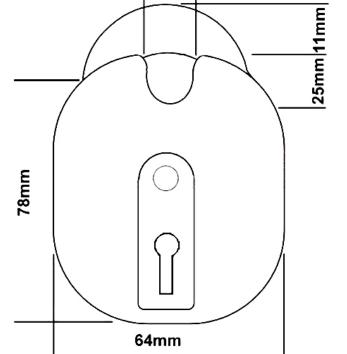

## **SPECIFICATIONS**

| Product Code           | 112-1024      |
|------------------------|---------------|
| Model Number           | FB11          |
| Keying Options         | Keyed Alike   |
| Keys Supplied          | 0 Keys        |
| Finishes               | Nickel Plated |
| Body Height (mm)       | 78            |
| Body Width (mm)        | 64            |
| Clearance Height (mm)  | 25            |
| Clearance Width (mm)   | 30            |
| CEN Rating             | Not rated     |
| Mechanism              | 4 Lever       |
| Shackle Thickness (mm) | 11            |
| Shackle Tyne           | Onen          |

30mm