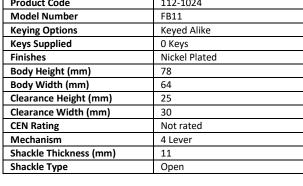

## **SPECIFICATIONS**

| Product Code           | 112-1024      |
|------------------------|---------------|
| Model Number           | FB11          |
| Keying Options         | Keyed Alike   |
| Keys Supplied          | 0 Keys        |
| Finishes               | Nickel Plated |
| Body Height (mm)       | 78            |
| Body Width (mm)        | 64            |
| Clearance Height (mm)  | 25            |
| Clearance Width (mm)   | 30            |
| CEN Rating             | Not rated     |
| Mechanism              | 4 Lever       |
| Shackle Thickness (mm) | 11            |
| Shackle Tyne           | Onen          |